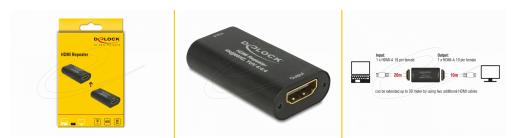

#### Description

This HDMI repeater by Delock can be used for signal enhancement of an HDMI connection up to 30 m. An up to 20 m long cable can be connected from a PC or laptop to the input port of the repeater, and on the other side an up to 10 m long cable to the output port of the repeater, which is then connected to a display or TV. The repeater supports a resolution of up to Ultra HD (4K @ 60 Hz) and is downwards compatible to Full-HD 1080p.

#### **Technical details**

- Connectors: Input: 1 x HDMI-A 19 pin female Output: 1 x HDMI-A 19 pin female
- High Speed HDMI with Ethernet (HEC) specification
- Resolution up to 3840 x 2160 @ 60 Hz (depending on the system and the connected hardware)
- Supports HDCP 2.2 (High-Bandwidth Digital Content Protection)
- Supports HDR
- · Video bandwidth up to 600 MHz / 6 Gbps per channel, max. 18 Gbps
- No external power supply needed
- Robust metal housing
- Colour: black
- Dimensions (LxWxH): ca. 51 x 28 x 13 mm