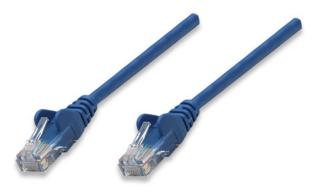

# **Network Cable, Cat5e, UTP**

RJ45 Male / RJ45 Male, 5.0 m (14 ft.), Blue

Part No.: 319829

EAN-13: 0766623319829 | UPC: 766623319829

## **Trusted connections for your network**

Enjoy clear and secure data transmissions with the Intellinet Solutions Cat5e Patch Cable. This network cable enables a convenient and reliable connection from one network device, such as a switch, modem or router, to another or to the infrastructure at large through a patch panel, keystone jack or wall outlet. Designed to meet the appropriate TIA/EIA standards and suitable for use in 10/100/1000BASE-T networks, the Intellinet Solutions Cat5e Patch Cable also offers a rugged PVC sheath and molded strain relief to help reduce cable damage and assure full data transfer rates, error-free transmissions and maximum conductivity.